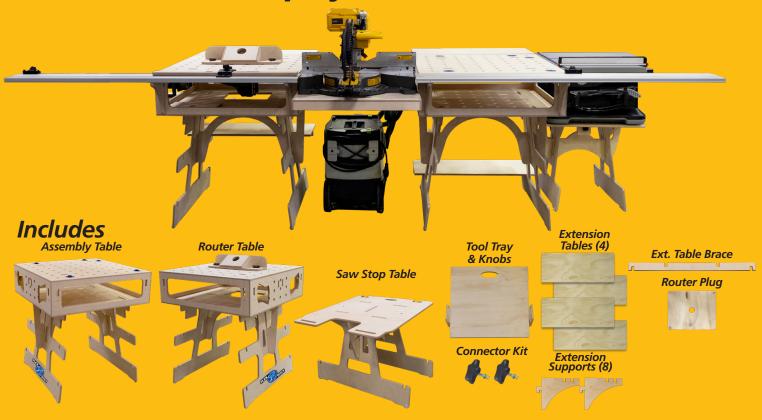

### Flex Bench SawStop System

# Flex Table Saw & Saw Stop Module Instructions

#### **Parts Included:**

- 2 Table Saw Horses
- 1 Table Saw Horse Connector
- 1 Table Saw Top

#### **Hardware Kit**

- 4 Saw Horse Feet
- 4 KK.250 Screws
- 2 Wood Blocks with SpeedTape
- 2 Screws
- 2 Knobs

- Thread knob into small pre-drilled hole
- Remove SpeedTape liner from Wood Block and adhere inside pre-drilled rectangular pocket
- Use PowerHead screws to attach to Wood Block to SawStop and place Fastcaps over the screw head to have a finished look