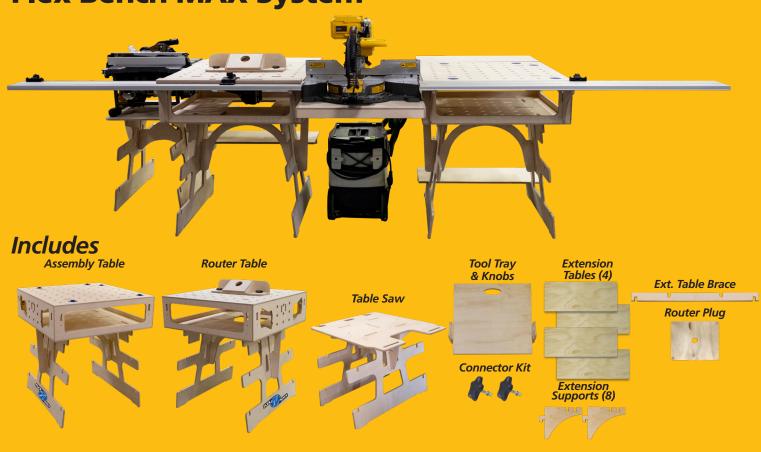

### **Flex Bench MAX System**

## **READ FIRST**

1) Layout pieces before assembly
\*Example of possible Flex Bench System set up

- 2) Set-up saw horses first with bottom placed on top.
- 3) NOTE: The Router & Assembly modules are square.
- 4) When laying out your sides, consider the placement of the cam side in relation to Router and Blue Dogs. We recommend the cam side be perpendicular to the Router Plate.
- 5) Hole will need to cut in bottom piece to accommodate your Router. See example on page 3

### **READ FIRST**

## Flex Table Saw Module Instructions

#### **Parts Included:**

- 2 Table Saw Horses
- 1 Table Saw Horse Connector
- 1 Table Saw Top

#### **Hardware Kit**

- 4 Saw Horse Feet
- 4 KK.250 Screws

Use a scrap piece of sandpaper to sand rough edges along Flex Tool Tray Module