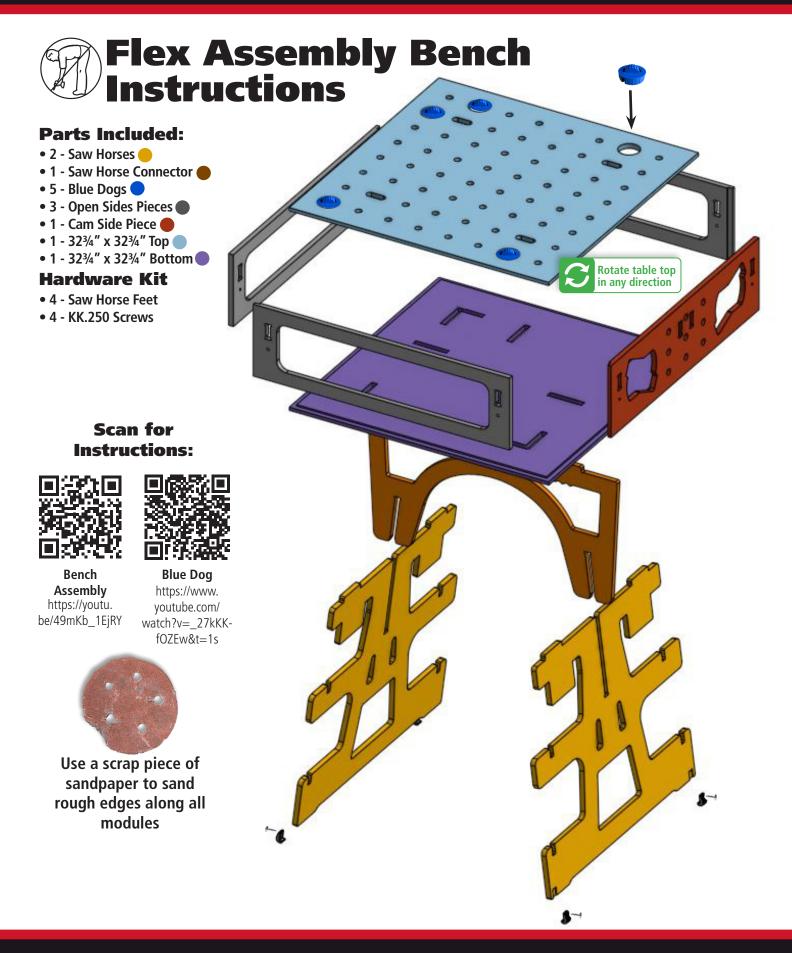

#### **Parts Included:**

- 2 Table Saw Horses
- 1 Table Saw Horse Connector
- 1 Table Saw Top

#### **Hardware Kit**

- 4 Saw Horse Feet
- 4 KK.250 Screws

Use a scrap piece of sandpaper to sand rough edges along Flex Tool Tray Module