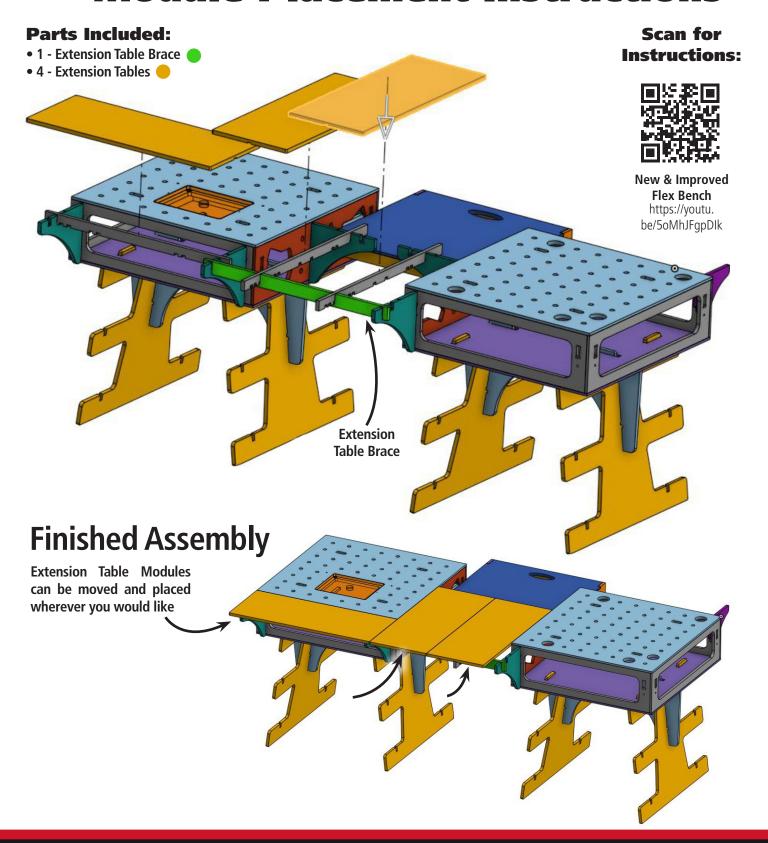

PowerHead screws to attach to Wood Block to SawStop and place Fastcaps over the screw head to have a finished look



Use a scrap piece of sandpaper to sand rough edges along all modules





## Flex Tool Tray Module Instructions

#### **Parts Included:**

- 1 Tool Tray Table
- 1 Cam Lock Left
- 1 Cam Lock Right
- 2 Tool Tray H Sides
- 1 Tool Tray V Side Left
- 1 Tool Tray V Side Right

#### **Hardware Kit**

- 1.5" PowerHead Screws
- Knobs
- 1 Torx Bit (T20)



Use a scrap piece of sandpaper to sand rough edges along all modules



#### Scan for Instructions:



Tool Tray Module New & Improved Assembly https://youtu.be/ tDeGKUcM3LO



Flex Bench https://youtu. be/5oMhJFqpDIk



## Flex Extension Table Module Instructions





# Flex Extension Table Brace & Module Placement Instructions