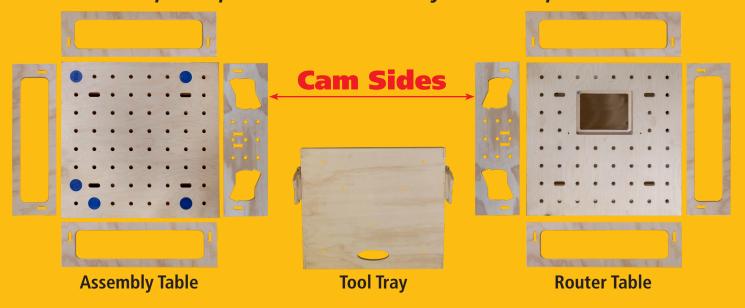

## **READ FIRST**

1) Layout pieces before assembly
\*Example of possible Flex Bench System set up

- 2) Set-up saw horses first with bottom placed on top.
- 3) NOTE: The Router & Assembly modules are square.
- 4) When laying out your sides, consider the placement of the cam side in relation to Router and Blue Dogs. We recommend the cam side be perpendicular to the Router Plate.
- 5) Hole will need to cut in bottom piece to accommodate your Router. See example on page 3

## Flex Table Saw Module Instructions

## Flex Tool Tray Module Instructions

#### **Parts Included:**

- 1 Tool Tray Table
- 1 Cam Lock Left
- 1 Cam Lock Right
- 2 Tool Tray H Sides
- 1 Tool Tray V Side Left
- 1 Tool Tray V Side Right