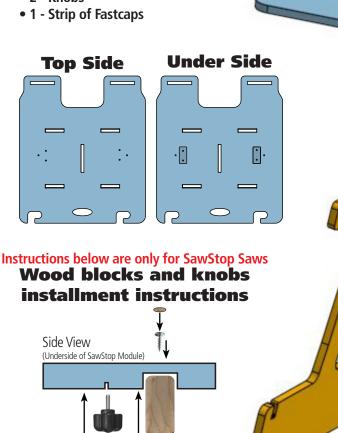

#### **Hardware Kit**

- 4 Saw Horse Feet
- 4 KK.250 Screws
- 2 Wood Blocks with SpeedTape
- 2 Screws
- 2 Knobs

- Thread knob into small pre-drilled hole
- Remove SpeedTape liner from Wood Block and adhere inside pre-drilled rectangular pocket
- Use PowerHead screws to attach to Wood Block to SawStop and place Fastcaps over the screw head to have a finished look