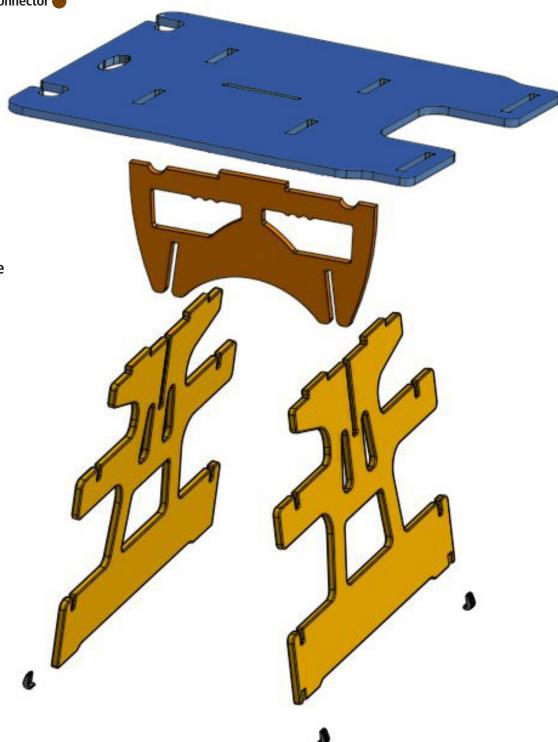

#### **Parts Included:**

- 2 Table Saw Horses
- 1 Table Saw Horse Connector
- 1 Table Saw Top

#### **Hardware Kit**

- 4 Saw Horse Feet
- 4 KK.250 Screws

Use a scrap piece of sandpaper to sand rough edges along Flex Tool Tray Module