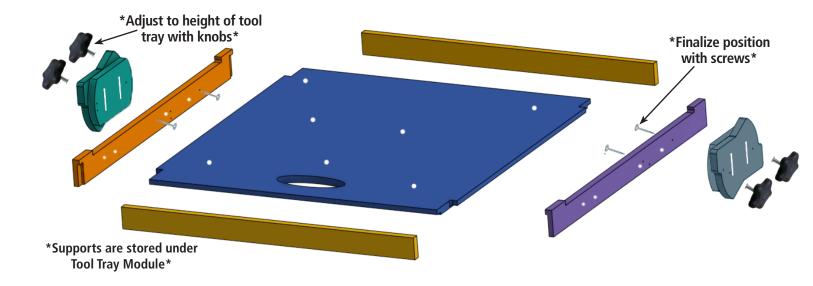

Saw Top

#### **Hardware Kit**

- 4 Saw Horse Feet
- 4 KK.250 Screws
- 2 Wood Blocks with SpeedTape
- 2 Screws
- 2 Knobs



- Thread knob into small pre-drilled hole
- Remove SpeedTape liner from Wood Block and adhere inside pre-drilled rectangular pocket
- Use PowerHead screws to attach to Wood Block to SawStop and place Fastcaps over the screw head to have a finished look



Use a scrap piece of sandpaper to sand rough edges along all modules





## Flex Tool Tray Module Instructions

#### **Parts Included:**

- 1 Tool Tray Table
- 1 Cam Lock Left
- 1 Cam Lock Right
- 2 Tool Tray H Sides
- 1 Tool Tray V Side Left
- 1 Tool Tray V Side Right

#### **Hardware Kit**

- 1.5" PowerHead Screws
- Knobs
- 1 Torx Bit (T20)



Use a scrap piece of sandpaper to sand rough edges along all modules



#### Scan for Instructions:



Tool Tray Module New & Improved Assembly https://youtu.be/ tDeGKUcM3LO



Flex Bench https://youtu. be/5oMhJFqpDIk



## Flex Extension Table Module Instructions





# Flex Extension Table Brace & Module Placement Instructions