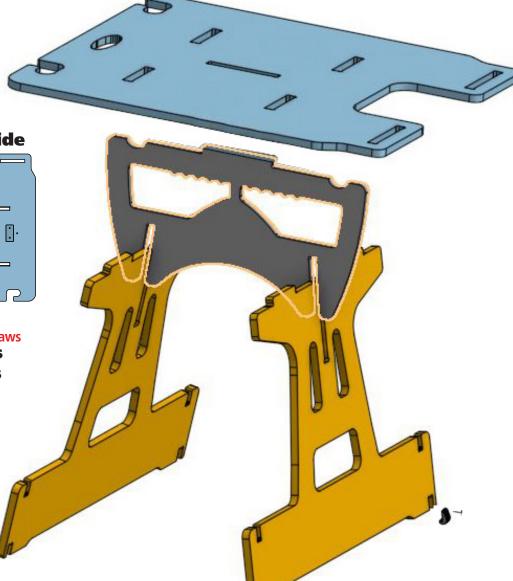

## Flex Tool Tray Module Instructions

#### **Parts Included:**

- 1 Tool Tray Table
- 1 Cam Lock Left
- 1 Cam Lock Right
- 2 Tool Tray H Sides
- 1 Tool Tray V Side Left
- 1 Tool Tray V Side Right

#### **Hardware Kit**

- 1.5" PowerHead Screws
- Knobs
- 1 Torx Bit (T20)

Use a scrap piece of sandpaper to sand rough edges along all modules