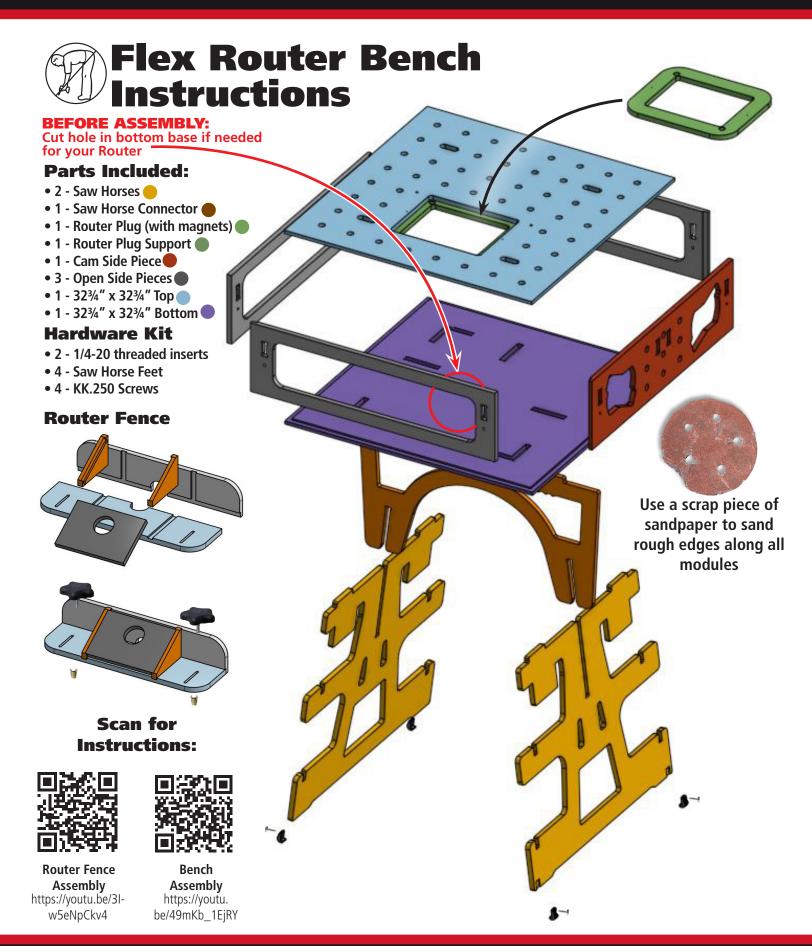

## **READ FIRST**

1) Layout pieces before assembly
\*Example of possible Flex Bench System set up

- 2) Set-up saw horses first with bottom placed on top.
- 3) NOTE: The Router & Assembly modules are square.
- 4) When laying out your sides, consider the placement of the cam side in relation to Router and Blue Dogs. We recommend the cam side be perpendicular to the Router Plate.
- 5) Hole will need to cut in bottom piece to accommodate your Router. See example on page 3

#### **Parts Included:**

- 2 Table Saw Horses
- 1 Table Saw Horse Connector
- 1 Table Saw Top

#### **Hardware Kit**

- 4 Saw Horse Feet
- 4 KK.250 Screws

Use a scrap piece of sandpaper to sand rough edges along Flex Tool Tray Module

Use a scrap piece of sandpaper to sand rough edges along all modules

#### Scan for Instructions:

Tool Tray Module New & Improved Assembly https://youtu.be/ tDeGKUcM3LO

Flex Bench https://youtu. be/5oMhJFqpDIk